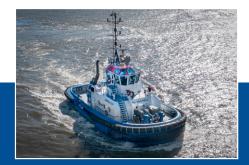

## FAIRPLAY XV

## **AZIMUTH STERN DRIVE (ASD) TUG**

| MAIN DATA            |                                                                         |
|----------------------|-------------------------------------------------------------------------|
| Туре :               | ASD TUG                                                                 |
| Call sign :          | DIRK2                                                                   |
| Length over all :    | 24,47 m                                                                 |
| Breadth over all :   | 11,33 m                                                                 |
| Draft ( min/max ) :  | 5,35 m                                                                  |
| GRT:                 | 268 GT                                                                  |
| Class :              | DNV-GL                                                                  |
| Bollard Pull :       | min. 70 tons                                                            |
| Speed :              | 13 knots                                                                |
| Built :              | 2016                                                                    |
| Capacities :         | approx. 70 cbm                                                          |
| Accomodation :       | 4 Persons                                                               |
| ENGINES              |                                                                         |
| Horsepower :         | 5.700 BHP                                                               |
| Main Engines :       | 2 x CAT 3516 C with total power of 2 x 2100 kw                          |
| Propulsion :         | ASD - Rolls-Royce US 255-FP Twin-Screw Rudder-Propeller in Kort nozzles |
| TOWING GEAR          |                                                                         |
| Towing Equipment :   | DMT ATW - H330 KN                                                       |
| EQUIPMENT            |                                                                         |
| Equipment :          | FIFI I, 1.200 m3 /hrs Engine Caterpillar C32 ACERT                      |
| Bridge Equipment :   | Furuno FA-150                                                           |
| COMMUNICATION        |                                                                         |
| E- Mail port / sea : | fairplay-xv@fairplay-towage.com                                         |
| IMO Nr. :            | 9681091                                                                 |
| MMSI No. :           | 211235020                                                               |