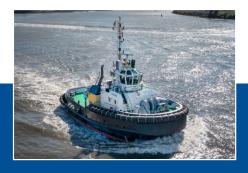

## MICHEL AZIMUTH STERN DRIVE (ASD) TUG

| MAIN DATA              |                                                                    | TOWING GEAR        |                                                                                                                                                                                                                                       |
|------------------------|--------------------------------------------------------------------|--------------------|---------------------------------------------------------------------------------------------------------------------------------------------------------------------------------------------------------------------------------------|
| Type :<br>Call sign :  | ASD Tug                                                            | Towing Equipment : | 1 Hydr. double drum anchor and towing<br>Winch , drums separatley clutchable<br>1 Jason Craddle<br>1 Rescue boat                                                                                                                      |
| Length over all :      | 29,10 m                                                            |                    |                                                                                                                                                                                                                                       |
| Breadth over all :     | 13,50 m                                                            |                    |                                                                                                                                                                                                                                       |
| Draft ( min/max ) :    | 5,50 m                                                             | EQUIPMENT          |                                                                                                                                                                                                                                       |
| GRT :                  | 431 tons                                                           | Equipment :        | 1 Radar incl. 2nd monitor<br>1 Electronic seachart<br>Radio equipment: Area A1: VHF with DSC controler Navtex<br>1 Electric capstan<br>EPIRB, Radartransponder<br>AIS<br>1 DGPS<br>Double hull - bottom and side tanks<br>1 Autopilot |
| Class :                | DNV GL + 100 A5 Tug MC AUT                                         |                    |                                                                                                                                                                                                                                       |
| Bollard Pull :         | 80,30 tons                                                         |                    |                                                                                                                                                                                                                                       |
| Speed :                | 13,10 kn                                                           |                    |                                                                                                                                                                                                                                       |
| Built :                | 2014                                                               |                    |                                                                                                                                                                                                                                       |
| Accomodation :         | 6 single cabins fully air-conditioned                              |                    |                                                                                                                                                                                                                                       |
| ENGINES                |                                                                    |                    | ······································                                                                                                                                                                                                |
| Horsepower :           | 6.866 BHP                                                          |                    |                                                                                                                                                                                                                                       |
| Main Engines :         | 2 Caterpillar 3516C HD+TA / D<br>total Power 5.050 kW at 1.800 rpm |                    |                                                                                                                                                                                                                                       |
| Auxiliary generators : | 2 Caterpillar C6.6T, 400V, 125 kVA, 50 hz                          |                    |                                                                                                                                                                                                                                       |
| Propulsion :           | 2 Rolls Royce US 255 with integrated slipping clutch               |                    |                                                                                                                                                                                                                                       |