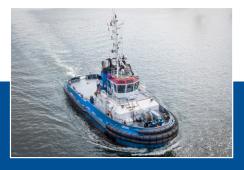

## URAN AZIMUTH STERN DRIVE (ASD) TUG

| MAIN DATA           |                                                                                                                      |
|---------------------|----------------------------------------------------------------------------------------------------------------------|
| Туре :              | ASD Tug                                                                                                              |
| Length over all :   | 30,82 m                                                                                                              |
| Breadth over all :  | 10,20 m                                                                                                              |
| Draft :             | 4,70 m                                                                                                               |
| GRT :               | 313                                                                                                                  |
| Class :             | Polish Register of Shipping KM Tug L4                                                                                |
| Bollard Pull :      | 55 tons                                                                                                              |
| Speed :             | 13,2 knots                                                                                                           |
| Built :             | 2001                                                                                                                 |
| Builders :          | Damen Shipyards, Gorinchem, Netherlands                                                                              |
| Cruising Range :    | 15 days                                                                                                              |
| ENGINES             |                                                                                                                      |
| Horsepower :        | 4.589 BHP                                                                                                            |
| Main Engines :      | CAT                                                                                                                  |
| Propulsion :        | 2 engines with a total rated power of 3.374 kW                                                                       |
| Auxiliary Engines : | Two auxiliary engines sets:<br>Caterpillar Inc., type CAT 3304 + Generator type SR 4,<br>Output 85 kW (106 kVA) each |
| TOWING GEAR         |                                                                                                                      |
| Towing Winch :      | Aft towing whinch with a pull of 180 kN an a breaking moment of 1,300 kN                                             |
| Towing Hook :       | Remote release towing hook, permissible working load 650 kN                                                          |
| EQUIPMENT           |                                                                                                                      |
| Fire Fighting :     | FIFI 1A; 2 Monitors each 300 m3 per hour / 100 m throw 40 m height                                                   |